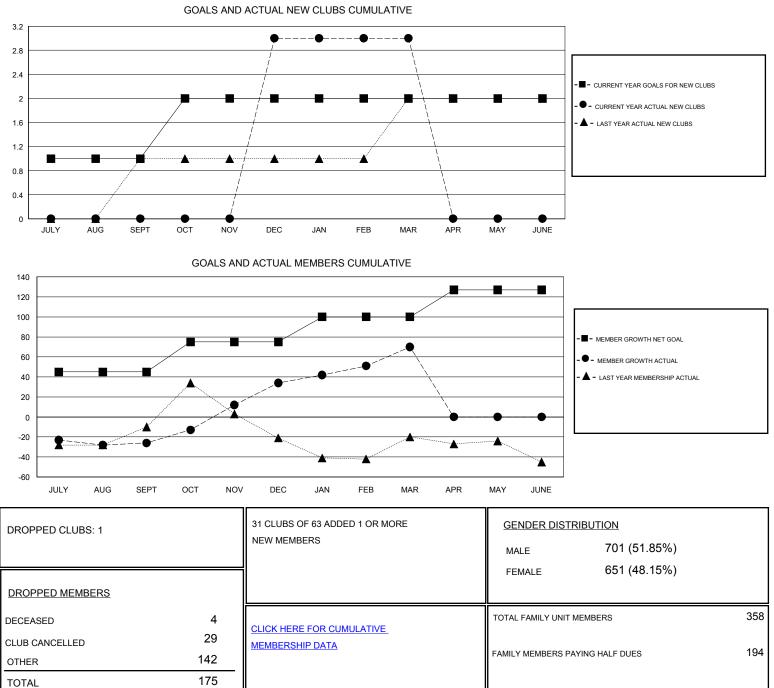

## District 4 L3

Results as of: 3/31/2020

| LOCATION CALIFORNIA   |             |                                                                                |                                                                                                                                           |                                                                                               | GMT CA                                                                                                                           |                                                                                                                                                                       |  |
|-----------------------|-------------|--------------------------------------------------------------------------------|-------------------------------------------------------------------------------------------------------------------------------------------|-----------------------------------------------------------------------------------------------|----------------------------------------------------------------------------------------------------------------------------------|-----------------------------------------------------------------------------------------------------------------------------------------------------------------------|--|
| Clubs                 |             |                                                                                |                                                                                                                                           | Members                                                                                       |                                                                                                                                  |                                                                                                                                                                       |  |
| RESULTS FOR 2019-2020 |             |                                                                                | RESULTS FOR 2019-2020                                                                                                                     |                                                                                               |                                                                                                                                  |                                                                                                                                                                       |  |
| NEW CLUB GOAL         | NEW CLUBS   | DROPPED CLUBS                                                                  | QUARTER                                                                                                                                   | MEMBER GROWTH NET<br>GOAL                                                                     | MEMBER GROWTH<br>ACTUAL                                                                                                          | DROPPED<br>MEMBERS ACTUAL<br>(including transfers)                                                                                                                    |  |
| 1                     | 0           | 0                                                                              | JULY/AUG/SEPT                                                                                                                             | 45                                                                                            | 62                                                                                                                               | 82                                                                                                                                                                    |  |
| 1                     | 3           | 1                                                                              | OCT/NOV/DEC                                                                                                                               | 30                                                                                            | 158                                                                                                                              | 93                                                                                                                                                                    |  |
| 0                     | 0           | 0                                                                              | JAN/FEB/MAR                                                                                                                               | 25                                                                                            | 39                                                                                                                               | 0                                                                                                                                                                     |  |
| 0                     | 0           | 0                                                                              | APR/MAY/JUNE                                                                                                                              | 27                                                                                            | 0                                                                                                                                | 0                                                                                                                                                                     |  |
|                       | RESULTS FOR | Clubs<br>RESULTS FOR 2019-2020<br>NEW CLUB GOAL NEW CLUBS<br>1 0<br>1 3<br>0 0 | Clubs       RESULTS FOR 2019-2020       NEW CLUB GOAL     NEW CLUBS       1     0       1     3       1     3       0     0       0     0 | Clubs   RESULTS FOR 2019-2020   NEW CLUB GOAL   1 0   1 0   1 3   1 3   0 0   0 0   0 0   0 0 | Clubs Me   RESULTS FOR 2019-2020 RESULTS   NEW CLUB GOAL NEW CLUBS DROPPED CLUBS   1 0 0   1 3 1   0 0 0   0 0 0   0 0 0   0 0 0 | Clubs Members   RESULTS FOR 2019-2020 RESULTS FOR 2019-2020   NEW CLUB GOAL NEW CLUBS DROPPED CLUBS   1 0 0   1 0 0   JULY/AUG/SEPT 45 62   O 0 0   JAN/FEB/MAR 25 39 |  |